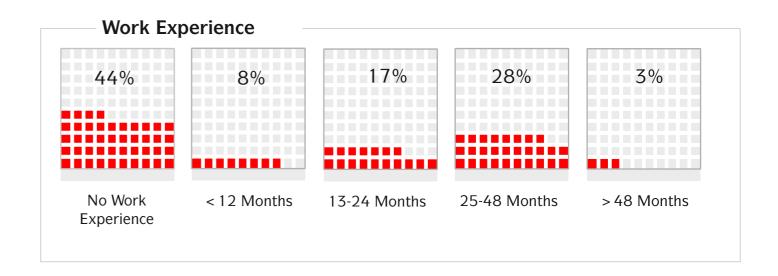

hieve this feat, and the increased number of recruiters bears testimony to this fact. We are very thankful to our recruiters for giving us exciting opportunities even in these turbulent times. We hope to establish long-term relations with our recruiters and hope that our student-cohort in entirety will contribute its best to these esteemed organizations.

 $\left( 2\right)$ 

# **Key Highlights**



100% Students Placed

102

Total No. of Recruiters

**73** 

No. of New Recruiters



INR 20.82 LPA Highest Salary



INR 12.62 LPA The Average Salary



INR 18.86 LPA

The Average Salary of Top 10%



INR 17.23 LPA
The Average Salary of Top Quartile



INR 15.71 LPA

The Average Salary of Top Half



INR 12 LPA

The Median Salary



# **Final Placement Statistics**



63% Male 37% Female









# Some of our prominent recruiters



























































































# **Student Placement Committee**











Drashty Mehta



Hilal Mohammed



Jayeta Matreja



Pankhuri Agrawal



Ruchita Khanna



Vidyasagar



Anand K



Apoorva Uppalapu



Divya Gupta



Krishnaa Gopakumar



Mihir Purushottam Phadke







Pallavi Bansal



Shakhi Sharma



Shikha Khanna



Simran Prabhani



# **Contact Details**



Prof. Saroj Kumar Pani Chairperson - CDS & Alumni Relations Email: cdschair@iimv.ac.in

Mr. Somashekara M.N Asst. Manager-CDS & Alumni Relations Mobile: +91 98447 57145

Email: cds@iimv.ac.in, somashekara.mn@iimv.ac.in



#### Indian Institute of Management Visakhapatnam

Andhra Bank School of Business Building Andhra Univ