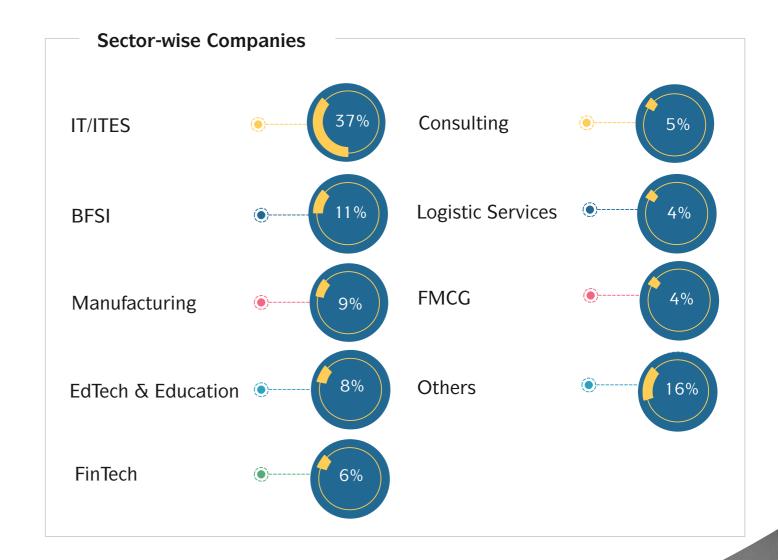

eve this feat, and the increased number of recruiters bears testimony to this fact. We are very thankful to our recruiters for giving us exciting opportunities even in these turbulent times. We hope to establish long-term relations with our recruiters and hope that our student-cohort in entirety will contribute its best to these esteemed organizations.

 $\left( 2\right)$ 

# **Key Highlights**



100% Students Placed

102

Total No. of Recruiters

**73** 

No. of New Recruiters



INR 20.82 LPA Highest Salary



INR 12.62 LPA The Average Salary



INR 18.86 LPA

The Average Salary of Top 10%



INR 17.23 LPA
The Average Salary of Top Quartile



INR 15.71 LPA

The Average Salary of Top Half



INR 12 LPA

The Median Salary



# **Final Placement Statistics**



63% Male 37% Female









# Some of our prominent recruiters



























































































# **Student Placement Committee**











Drashty Mehta



Hilal Mohammed



Jayeta Matreja



Pankhuri Agrawal



Ruchita Khanna



Vidyasagar



Anand K



Apoorva Uppalapu



Divya Gupta



Krishnaa Gopakumar



Mihir Purushottam Phadke







Pallavi Bansal



Shakhi Sharma



Shikha Khanna



Simran Prabhani



# **Contact Details**



Prof. Saroj Kumar Pani Chairperson - CDS & Alumni Relations Email: cdschair@iimv.ac.in

Mr. Somashekara M.N Asst. Manager-CDS & Alumni Relations Mobile: +91 98447 57145

Email: cds@iimv.ac.in, somashekara.mn@iimv.ac.in



#### Indian Institute of Management Visakhapatnam

Andhra Bank School of Business Building Andhra Univer