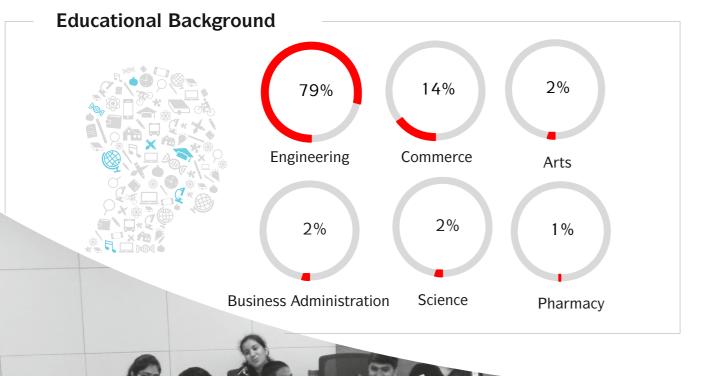

achieve this feat, and the increased number of recruiters bears testimony to this fact. We are very thankful to our recruiters for giving us exciting opportunities even in these turbulent times. We hope to establish long-term relations with our recruiters and hope that our student-cohort in entirety will contribute its best to these esteemed organizations.

 $\left( 2\right)$ 

# **Key Highlights**



100% Students Placed

102

Total No. of Recruiters

**73** 

No. of New Recruiters



INR 20.82 LPA Highest Salary



INR 12.62 LPA The Average Salary



INR 18.86 LPA

The Average Salary of Top 10%



INR 17.23 LPA
The Average Salary of Top Quartile



INR 15.71 LPA

The Average Salary of Top Half



INR 12 LPA

The Median Salary



# **Final Placement Statistics**



63% Male 37% Female









# Some of our prominent recruiters



























































































# **Student Placement Committee**











Drashty Mehta



Hilal Mohammed



Jayeta Matreja



Pankhuri Agrawal



Ruchita Khanna



Vidyasagar



Anand K



Apoorva Uppalapu



Divya Gupta



Krishnaa Gopakumar



Mihir Purushottam Phadke







Pallavi Bansal



Shakhi Sharma



Shikha Khanna



Simran Prabhani



# **Contact Details**



Prof. Saroj Kumar Pani Chairperson - CDS & Alumni Relations Email: cdschair@iimv.ac.in

Mr. Somashekara M.N Asst. Manager-CDS & Alumni Relations Mobile: +91 98447 57145

Email: cds@iimv.ac.in, somashekara.mn@iimv.ac.in



#### Indian Institute of Management Visakhapatnam

Andhra Bank School of Business Building Andhra Un